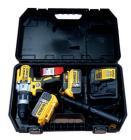

## **KIT INCLUDES:**

- Extraction Set
- Emergency Nuts (#1-10)
- Hardware Tool Box
- Nut Sizing Template
- Drill Kit for Stem Tapping