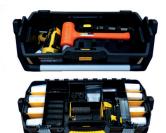

Removing the worn nut is as easy as lowering the Nut Extractor; Set, Lock and Lift.

Emergency Nuts (#1-10)

Hardware Tool Box

## **KIT INCLUDES:**

- Extraction Set
- Emergency Nuts (#1-10)
- Hardware Tool Box
- Nut Sizing Template
- Drill Kit for Stem Tapping