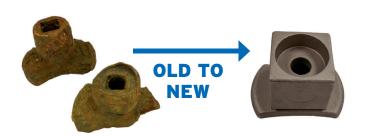

ALVE NUT R

VALVE NUT REPLACEMENT SYSTEM

In case of an emergency such as a main break, closing the valve is critical in reducing water loss and performing repairs urgently. Save time and money by replacing rounded or missing operating valve nuts with new long-lasting stainless steel replacement nuts. Avoid complete valve removal. The Valve Nut RX is your perfect solution from tearing up your streets, customer service shut downs and having to dig up operable valves.

- Replace a rounded or inoperable Operator nut.
- Replace a missing Operator nut.
- Replace corroded hardware securing the nut.

Wachs Valve Nut Rx kit provides everything needed for successful nut replacement.