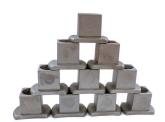

## **KIT INCLUDES:**

- Extraction Set
- Emergency Nuts (#1-10)
- Hardware Tool Box
- Nut Sizing Template
- Drill Kit for Stem Tapping

## **ACCESSORIES**

- Standard Nuts (#1-10)
- Extension Kit

**Nut Sizing Template** 

**Drill Kit for Stem Tapping**