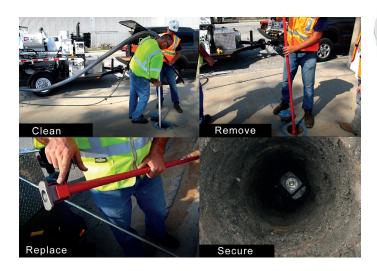

Removing the worn nut is as easy as lowering the Nut Extractor; Set, Lock and Lift.

Emergency Nuts (#1-10)

Hardware Tool Box